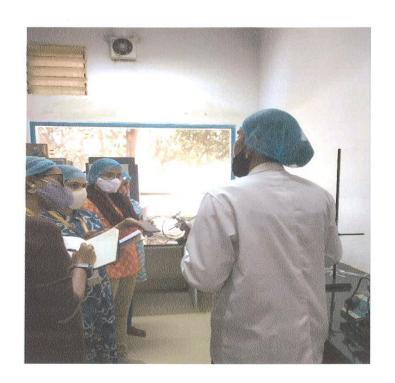

#### Live Demo sessions in Bio - Pilot laboratory

#### Address by Janet Simon Daniel

Following the introductory address by Dr. Nellaiah, students were taken to Bio-pilot laboratory which is the training unit of Biozeen. Janet Simon Daniel, executive trainer was the resource person she addressed the students and explained about the cell culture techniques, observation of cells and usage of bioreactor. She also added a note on CO<sub>2</sub> incubator and bio safety level 2 cabinets that they use in their laboratory.

# Address by Christina Rosy J

Bangalo

Followed by Janet, Christina Rosy, Asst Manager of R& D department explained about the microbial fermentation process, with the brief note on bioreactor and propeller that is used for microbial culture. She also explained about the filtration process followed by downstream processes like column chromatography with a note on different types of columns that they use.