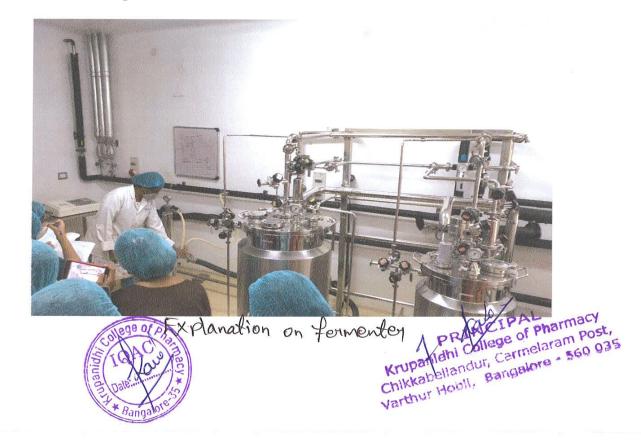

#### Live Demo sessions in Bio - Pilot laboratory

#### Address by Janet Simon Daniel

Following the introductory address by Dr. Nellaiah, students were taken to Bio-pilot laboratory which is the training unit of Biozeen. Janet Simon Daniel, executive trainer was the resource person she addressed the students and explained about the cell culture techniques, observation of cells and usage of bioreactor. She also added a note on CO<sub>2</sub> incubator and bio safety level 2 cabinets that they use in their laboratory.

# Address by Christina Rosy J

Bangalo

Followed by Janet, Christina Rosy, Asst Manager of R& D department explained about the microbial fermentation process, with the brief note on bioreactor and propeller that is used for microbial culture. She also explained about the filtration process followed by downstream processes like column chromatography with a note on different types of columns that they use.

Address by inobiah

Vinobiah, Manager of R& D department addressed the students at the last with the brief note on the fermenters (40L and 120L) that they use in their training centre. She explained about the working principle, cleaning process and about checking the cells, in addition to this she also added a note on preparation of media, transfer of media to the fermenter, dry heat and steam sterilization process.