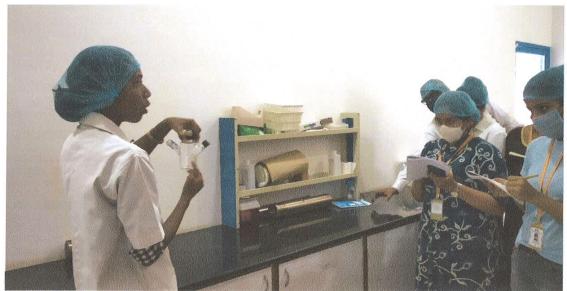

# Address by Christina Rosy J

Bangalo

Followed by Janet, Christina Rosy, Asst Manager of R& D department explained about the microbial fermentation process, with the brief note on bioreactor and propeller that is used for microbial culture. She also explained about the filtration process followed by downstream processes like column chromatography with a note on different types of columns that they use.

Address by inobiah

Vinobiah, Manager of R& D department addressed the students at the last with the brief note on the fermenters (40L and 120L) that they use in their training centre. She explained about the working principle, cleaning process and about checking the cells, in addition to this she also added a note on preparation of media, transfer of media to the fermenter, dry heat and steam sterilization process.