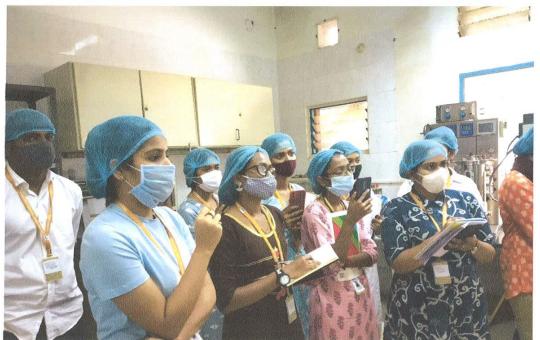

#### Live Demo sessions in Bio - Pilot laboratory

#### Address by Janet Simon Daniel

Following the introductory address by Dr. Nellaiah, students were taken to Bio-pilot laboratory which is the training unit of Biozeen. Janet Simon Daniel, executive trainer was the resource person she addressed the students and explained about the cell culture techniques, observation of cells and usage of bioreactor. She also added a note on CO<sub>2</sub> incubator and bio safety level 2 cabinets that they use in their laboratory.

# Address by Christina Rosy J

Bangalo

Followed by Janet, Christina Rosy, Asst Manager of R& D department explained about the microbial fermentation process, with the brief note on bioreactor and propeller that is used for microbial culture. She also explained about the filtration process followed by downstream processes like column chromatography with a note on different types of columns that they use.