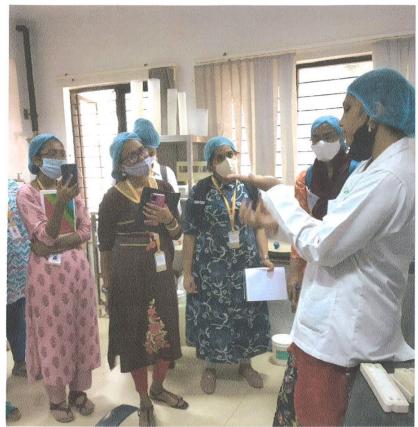

Krupanidhi College of Pharmacy Chikkabellandur, Carmelaram Post, Varthur Hobli, Bangalore - 560 035

Equipment Demonstration

Krupanidhi College of Pharmacy
Chikkabellandur, Carmelaram Post,
Bangalore " 560 035
Varthur Hobii,

Address by inobiah

Vinobiah, Manager of R& D department addressed the students at the last with the brief note on the fermenters (40L and 120L) that they use in their training centre. She explained about the working principle, cleaning process and about checking the cells, in addition to this she also added a note on preparation of media, transfer of media to the fermenter, dry heat and steam sterilization process.