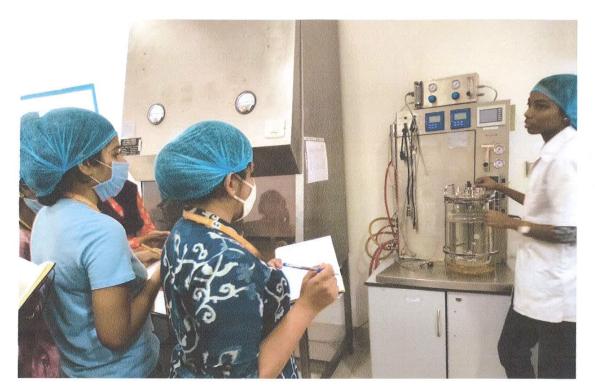

#### Address by Janet Simon Daniel

Following the introductory address by Dr. Nellaiah, students were taken to Bio-pilot laboratory which is the training unit of Biozeen. Janet Simon Daniel, executive trainer was the resource person she addressed the students and explained about the cell culture techniques, observation of cells and usage of bioreactor. She also added a note on CO<sub>2</sub> incubator and bio safety level 2 cabinets that they use in their laboratory.